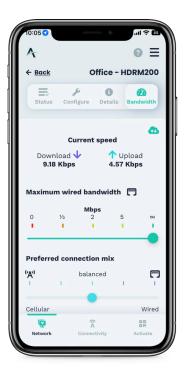

## Tools for the End User

Airbrij puts powerful security, management and monitoring tools in the hands of the end user

Zero-touch Setup

MFA Management

**QoS Controls** 

MFA Add Clients

#### Airbrij Mobile

Enhanced management, monitoring, and security on a mobile device designed for the end-user