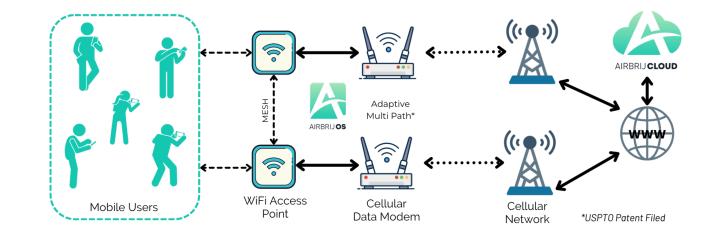

## Whats the Difference?

Airbrij's proprietary software transforms best-in-breed cellular data modems into powerful edge servers; all monitored and managed by a reliable and scalable cloud service and easy-to-use mobile apps

#### Airbrij OS

OS that turns low-cost modems into edge servers

#### Airbrij Cloud

Managed Cloud Service on AWS simplifying the complexity of SDN