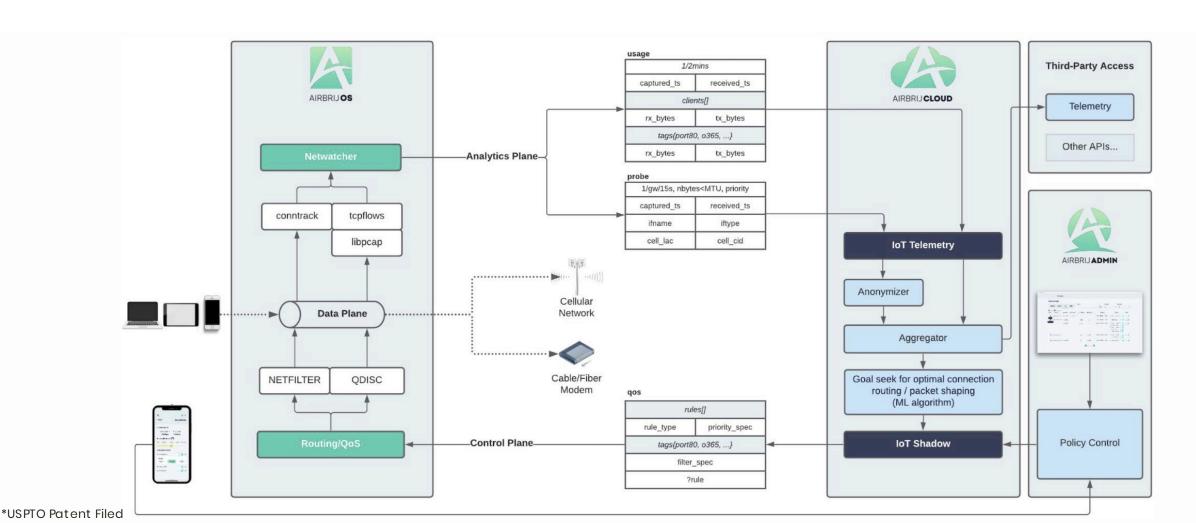

## Whats the Difference?

Airbrij's proprietary software transforms best-in-breed cellular data modems into powerful edge servers; all monitored and managed by a reliable and scalable cloud service and easy-to-use mobile apps

# A New Approach to Networking

Airbrij delivers the key functionality that makes deploying and managing new network product offerings fast, easy and affordable

#### Airbrij Cloud

Managed Cloud Service on AWS simplifying the complexity of SDN

#### Airbrij OS

OS that turns low-cost modems into edge servers

#### Airbrij Mobile

Enhanced management, monitoring, and security on a mobile device designed for the end-user

#### Airbrij Admin

Advanced monitoring, analysis, and policy management for ISPs, IT departments, and those that require more network customization