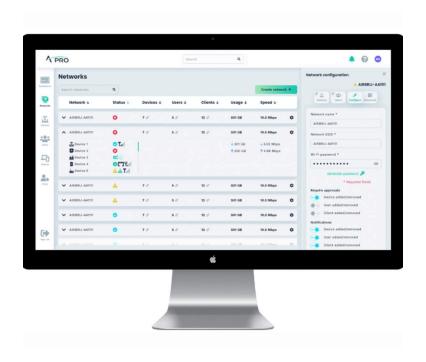

## Powerful Applications

Management, monitoring, and security for administrators and end-users on desktop and mobile devices

Airbrij Admin Console

Airbrij Mobile Admin

Airbrij Mobile User

#### Airbrij Admin

Advanced monitoring, analysis, and policy management for ISPs, IT departments, and those that require more network customization