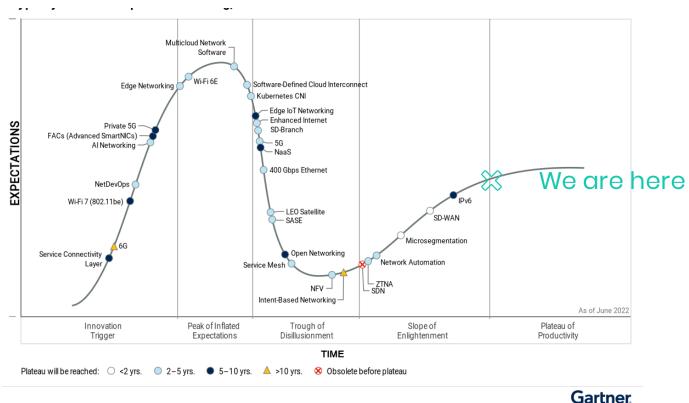

## Inflection Point

Airbrij is arriving to the market at a perfect time and leverage the lessons of the past

- Using established networking technology to deliver innovative and more efficient solutions
- Perfectly fits the market needs presented across all customer segments to drive network growth
- Pushing the curve by using hybrid connectivity capabilities to fit into today's Internet connectivity challenges