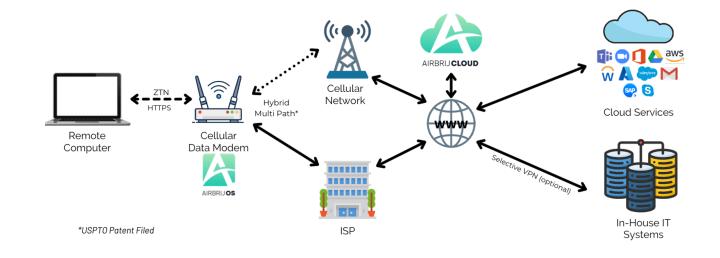

## Whats the Difference?

Airbrij's proprietary software transforms best-in-breed cellular data modems into powerful edge servers; all monitored and managed by a reliable and scalable cloud service and easy-to-use mobile apps

# A New Approach to Networking

Airbrij delivers the key functionality that makes deploying and managing new network product offerings fast, easy and affordable

# Use Case: Better Business Networking

Airbij-enabled solutions secure and manage high-performance, fault-tolerant business networks without the cost and complexity of VPN or network management systems