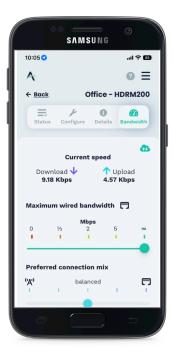

## Tools for the End User

Airbrij puts powerful security, management and monitoring tools in the hands of the end user

Zero-touch Setup

MFA Management

**QoS Controls** 

MFA Add Clients

#### Airbrij Mobile

Enhanced management, monitoring, and security on a mobile device designed for the end-user