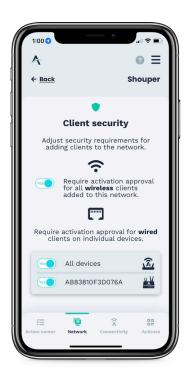

## Tools for the End User

Airbrij puts powerful security, management and monitoring tools in the hands of the end user

Zero-touch Setup

MFA Management

**QoS Controls** 

MFA Add Clients

#### Business-class security and control

Providing Zero-trust security and end control for customers through app based settings designed for the Consumer, SoHo and SME markets