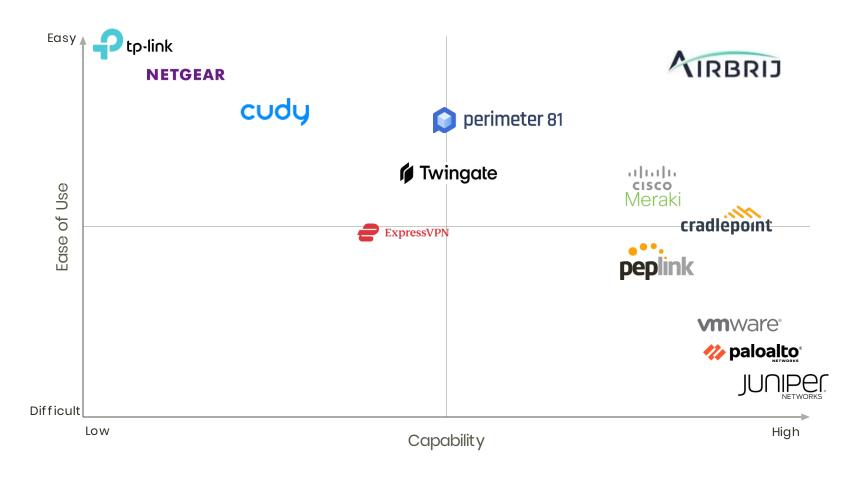

# Competitive Landscape

Airbrij delivers world-class capabilities without the complexity, at an unmatched price point

## **Competitor Types**

- SD-WAN
- Network management services
- Virtual private networks
- Zero-trust networks
- Consumer cellular modems